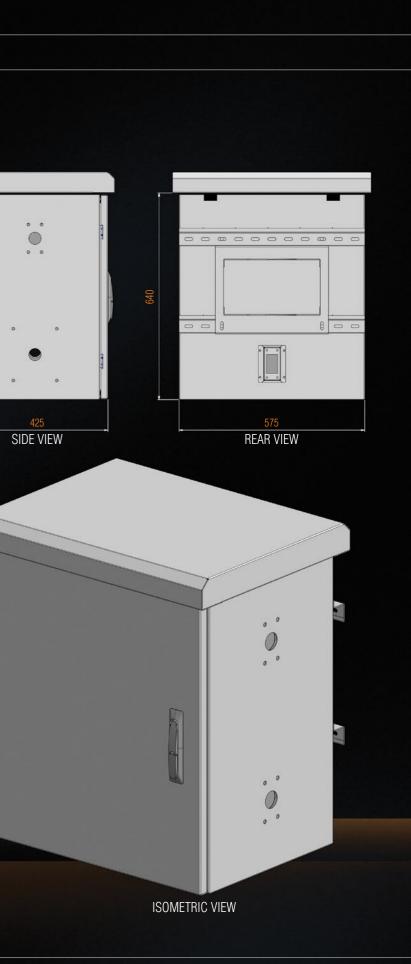

attachment points for camera are provided on the cabinet.

### MOBESE POLE TYPE CABINETS CABINETS GENERAL FEATURES

#### INSTALLATION RAILS

mirsa

**DIN rails** are provided for the devices and electric equipments to be used inside the cabinet.

#### LOCKING SYSTEM

By means of 3 point locking and gasket type locking system, maximum safety and tightness is ensured when the cover is closed

# 20 575 FRONT VIEW 615 TOP VIEW

**CONSTRUCTION DRAWINGS** 



#### **MOVING UPS RACK**

By means of moving UPS rack with casters, one can easily read the front panel of the device and fix the rack back again once reading is finished.

#### LED LIGHTING

By means of the automatic led lightening module inside the cabinet, intervention is possible even in the dark.

#### **MOBESE POLE TYPE CABINET**