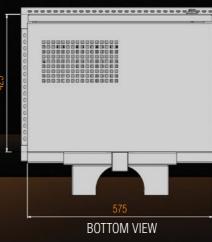

### **EASY** MAST MOUNTING

Cabinet may be easily mounted on a mast by means of its specially designed connection apparatus.

### FILTERED VENTILATION

While replaceable ventilation filter inside the cabinet prevents dust and water inlets, sufficient amount of air inflow is let in a proper manner.

#### CAMERA INSTALLATION

1 moving, 3 fixed attachment points for camera are provided on the cabinet.

### MOBESE POLE TYPE CABINETS CABINETS GENERAL FEATURES

#### INSTALLATION RAILS

mirsa

**DIN rails** are provided for the devices and electric equipments to be used inside the cabinet.

#### LOCKING SYSTEM

By means of 3 point locking and gasket type locking system, maximum safety and tightness is ensured when the cover is closed

# 20 575 FRONT VIEW 615 TOP VIEW

**CONSTRUCTION DRAWINGS** 



#### **MOVING UPS RACK**

By means of moving UPS rack with casters, one can easily read the front panel of the device and fix the rack back again once reading is finished.

#### LED LIGHTING

By means of the automatic led lightening module inside the cabinet, intervention is possible even in the dark.

#### **MOBESE POLE TYPE CABINET**