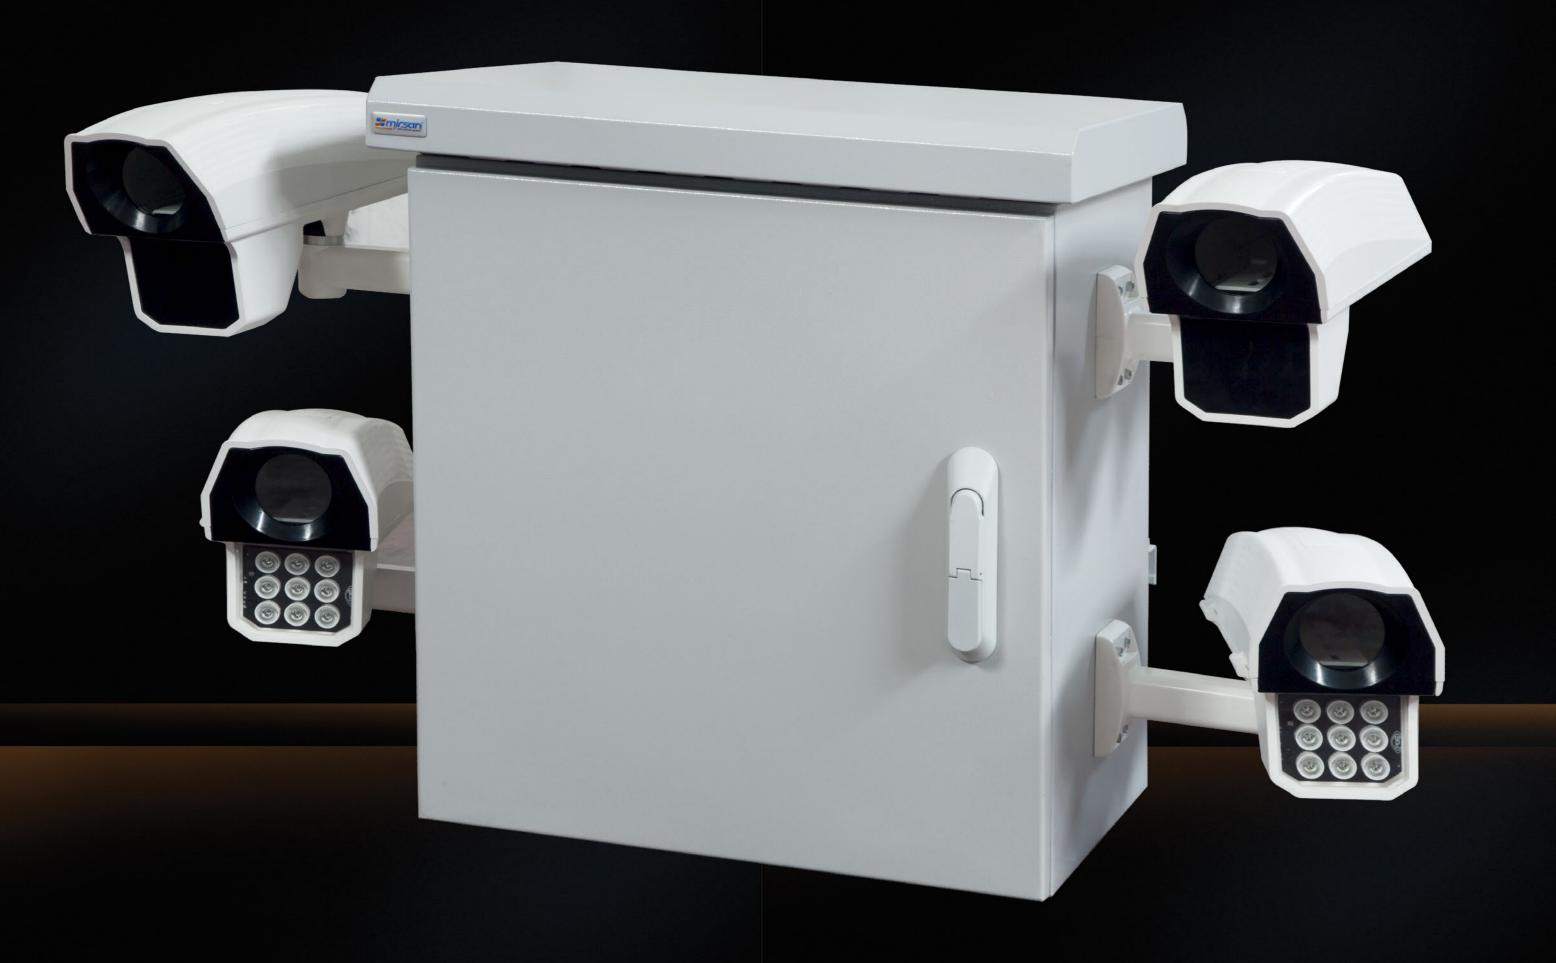

#### CAMERA INSTALLATION

1 moving, 3 fixed attachment points for camera are provided on the cabinet.

#### LOCKING SYSTEM

By means of 3 point locking and gasket type locking system, maximum safety and tightness is ensured when the cover is closed