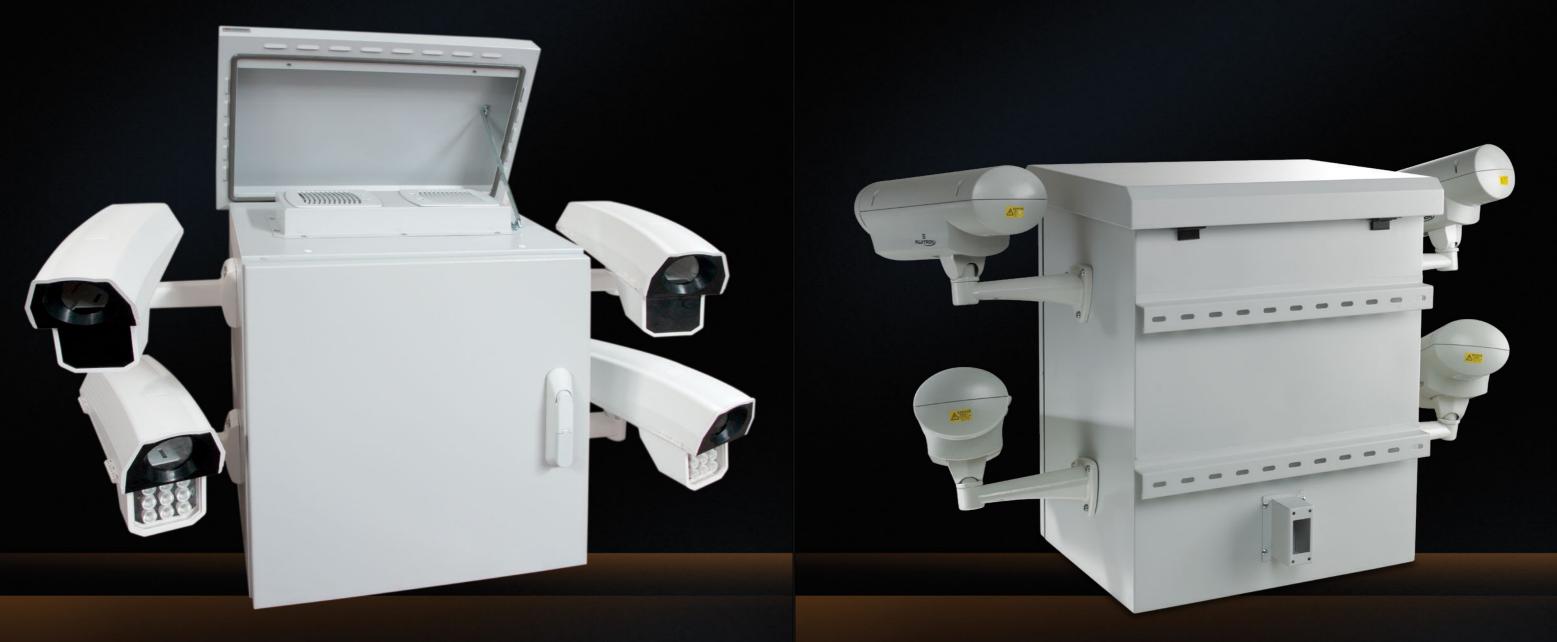

#### HINGED ROOF SYSTEM

Due to its easily opening roof, fan modules inside the cabinet may be easily intervened.

#### CAMERA INSTALLATION

1 moving, 3 fixed attachment points for camera are provided on the cabinet.

#### INSTALLATION RAILS

mirsa

**DIN rails** are provided for the devices and electric equipments to be used inside the cabinet.